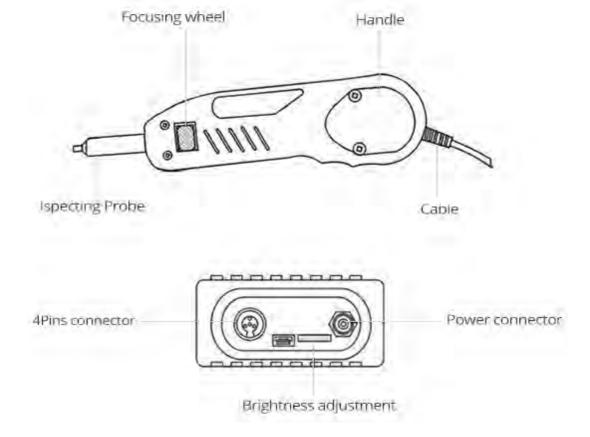

## 1. Fiber Optic Inspection Probe Microscope

Ergonomic design and controls for easy one-hand operation unique optics architecture and comprehensive selection of precision inspection tips.

#### 4. Elastometric Boot & Brightness Adjustment

Shatter-Resistant, anti-slip, wear-resistant. Adjusting the brightness when inspecting the end face to get clear view.