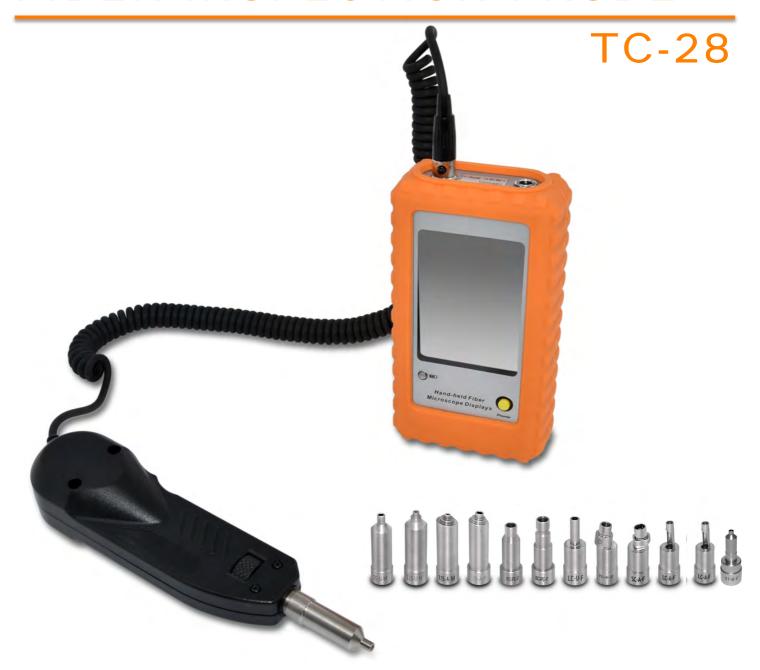

#### I. INTRODUCTION

TC-28 Handheld Fiber Optic Inspection Probe is a portable video microscope used to examine installed fiber terminations or ensure terminations are smooth and clean. It can inspect all kinds of fiber optic terminations, especially for the female ones. It eliminates the need to access the backside of patch panels or disassemble hardware devices which prior to inspection.

## 1. Fiber Optic Inspection Probe Microscope

Ergonomic design and controls for easy one-hand operation unique optics architecture and comprehensive selection of precision inspection tips.