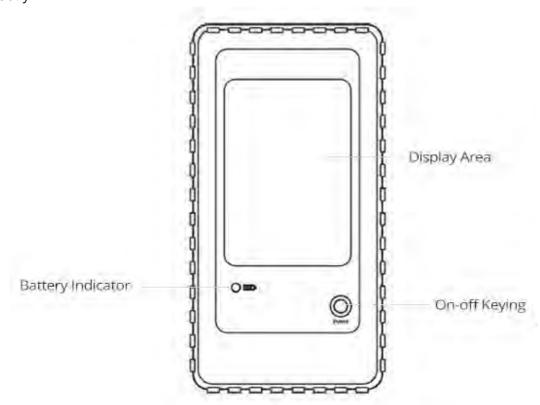

## IV. LAYOUT

Shows end faces in great detail and helps prevent eye injury since the user does not view the fiber end face directly.

#### 3. High Precision 3.5" TFT-Display Screen LCD

Viewing connector end faces on a video screen, no latency delay. Digitally analyze end faces for dust, dirt, finger oil, scratches, pits, and other anomalies.