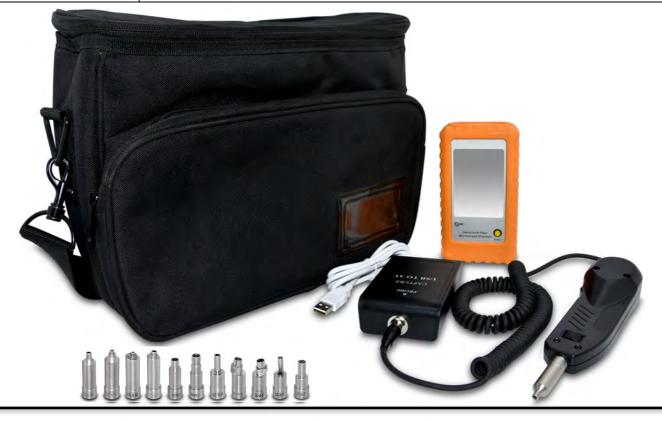

# VII. ORDERING INFORMATION

|             | Inspection Probe 3.5" Monitor                                       |  |
|-------------|---------------------------------------------------------------------|--|
|             |                                                                     |  |
|             | Charger                                                             |  |
|             | User Manual                                                         |  |
| Standard    | Carrying Bag                                                        |  |
|             | USB 2.0 Converter                                                   |  |
| Accessories | 25-U-M Connector: test FC/SC/ST/E2000 patch cord UPC male connector |  |
|             | 125-U-M Connector: test LC/MU patch cord UPC male connector         |  |
|             | FC-PC-F Connector: test FC/UPC inside bulkhead female connector     |  |
|             | SC-PC-F Connector: test SC/UPC inside bulkhead female connector     |  |
|             | LC-U-F Connector: test LC/UPC inside bulkhead female connector      |  |
|             | 25-A-M: test FC/SC/ST/E2000 patch cord APC male connector           |  |
| Ontional    | 125-A-M: test LC/MU patch cord APC male connector                   |  |
| Optional    | SC-A-F: test SC/APC inside bulkhead female connector                |  |
| Accessories | FC-A-F: test FC/APC inside bulkhead female connector                |  |
| Accessories | LC-A-F: test LC/APC inside bulkhead female connector                |  |
|             | ST-U-F: test ST/UPC inside bulkhead female connector                |  |