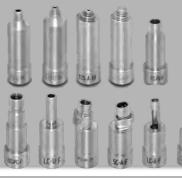

### 2. Universal Adapters for Inspection

Using in both multimode and single mode fiber end face analysis, integrated functions and features eliminate switching between different devices.

## V. USB CONVERTER

The USB converter can connect with your PC to display the endface condition.

25-U-M 125-U-M 125-A-M 25-A-M FC-PC-F SC-PC-F LC-U-F FC-A-F SC-A-F LC-A-F ST-U-F

| Test FC/SC/ST/E2000 patch cord UPC male connector |  |
|---------------------------------------------------|--|
| Test LC/MU patch cord UPC male connector          |  |
| Test LC/MU patch cord APC male connector          |  |
| Test FC/SC/ST/E2000 patch cord APC male connector |  |
| Test FC/UPC inside bulkhead female connector      |  |
| Test SC/UPC inside bulkhead female connector      |  |
| Test LC/UPC inside bulkhead female connector      |  |
| Test FC/APC inside bulkhead female connector      |  |
| Test SC/APC inside bulkhead female connector      |  |
| Test LC/APC inside bulkhead female connector      |  |
| Test ST/UPC inside bulkhead female connector      |  |
|                                                   |  |

# VII. ORDERING INFORMATION

|             | Inspection Probe 3.5" Monitor                                       |  |
|-------------|---------------------------------------------------------------------|--|
|             |                                                                     |  |
|             | Charger                                                             |  |
|             | User Manual                                                         |  |
| Standard    | Carrying Bag                                                        |  |
|             | USB 2.0 Converter                                                   |  |
| Accessories | 25-U-M Connector: test FC/SC/ST/E2000 patch cord UPC male connector |  |
|             | 125-U-M Connector: test LC/MU patch cord UPC male connector         |  |
|             | FC-PC-F Connector: test FC/UPC inside bulkhead female connector     |  |
|             | SC-PC-F Connector: test SC/UPC inside bulkhead female connector     |  |
|             | LC-U-F Connector: test LC/UPC inside bulkhead female connector      |  |
|             | 25-A-M: test FC/SC/ST/E2000 patch cord APC male connector           |  |
| Ontional    | 125-A-M: test LC/MU patch cord APC male connector                   |  |
| Optional    | SC-A-F: test SC/APC inside bulkhead female connector                |  |
| Accessories | FC-A-F: test FC/APC inside bulkhead female connector                |  |
| Accessories | LC-A-F: test LC/APC inside bulkhead female connector                |  |
|             | ST-U-F: test ST/UPC inside bulkhead female connector                |  |