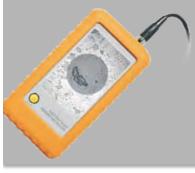

#### 3. High Precision 3.5" TFT-Display Screen LCD

Viewing connector end faces on a video screen, no latency delay. Digitally analyze end faces for dust, dirt, finger oil, scratches, pits, and other anomalies.

#### 4. Elastometric Boot & Brightness Adjustment

Shatter-Resistant, anti-slip, wear-resistant. Adjusting the brightness when inspecting the end face to get clear view.

## IV. LAYOUT

Shows end faces in great detail and helps prevent eye injury since the user does not view the fiber end face directly.