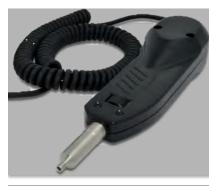

## 1. Fiber Optic Inspection Probe Microscope

Ergonomic design and controls for easy one-hand operation unique optics architecture and comprehensive selection of precision inspection tips.