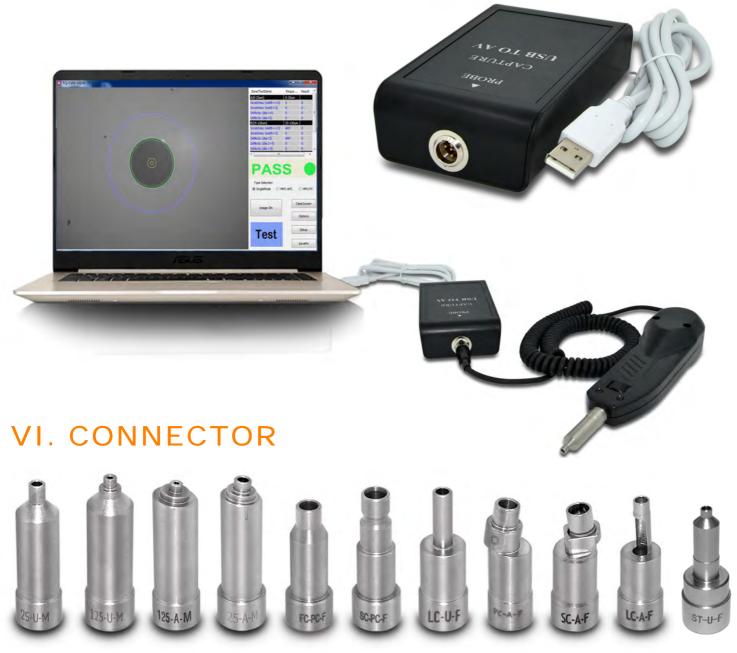

## V. USB CONVERTER

The USB converter can connect with your PC to display the endface condition.

25-U-M 125-U-M 125-A-M 25-A-M FC-PC-F SC-PC-F LC-U-F FC-A-F SC-A-F LC-A-F ST-U-F

| Test FC/SC/ST/E2000 patch cord UPC male connector |  |
|---------------------------------------------------|--|
| Test LC/MU patch cord UPC male connector          |  |
| Test LC/MU patch cord APC male connector          |  |
| Test FC/SC/ST/E2000 patch cord APC male connector |  |
| Test FC/UPC inside bulkhead female connector      |  |
| Test SC/UPC inside bulkhead female connector      |  |
| Test LC/UPC inside bulkhead female connector      |  |
| Test FC/APC inside bulkhead female connector      |  |
| Test SC/APC inside bulkhead female connector      |  |
| Test LC/APC inside bulkhead female connector      |  |
| Test ST/UPC inside bulkhead female connector      |  |
|                                                   |  |

# VII. ORDERING INFORMATION

|             | Inspection Probe 3.5" Monitor                                       |  |
|-------------|---------------------------------------------------------------------|--|
|             |                                                                     |  |
|             | Charger                                                             |  |
|             | User Manual                                                         |  |
| Standard    | Carrying Bag                                                        |  |
|             | USB 2.0 Converter                                                   |  |
| Accessories | 25-U-M Connector: test FC/SC/ST/E2000 patch cord UPC male connector |  |
|             | 125-U-M Connector: test LC/MU patch cord UPC male connector         |  |
|             | FC-PC-F Connector: test FC/UPC inside bulkhead female connector     |  |
|             | SC-PC-F Connector: test SC/UPC inside bulkhead female connector     |  |
|             | LC-U-F Connector: test LC/UPC inside bulkhead female connector      |  |
|             | 25-A-M: test FC/SC/ST/E2000 patch cord APC male connector           |  |
| Ontional    | 125-A-M: test LC/MU patch cord APC male connector                   |  |
| Optional    | SC-A-F: test SC/APC inside bulkhead female connector                |  |
| Accessories | FC-A-F: test FC/APC inside bulkhead female connector                |  |
| Accessories | LC-A-F: test LC/APC inside bulkhead female connector                |  |
|             | ST-U-F: test ST/UPC inside bulkhead female connector                |  |